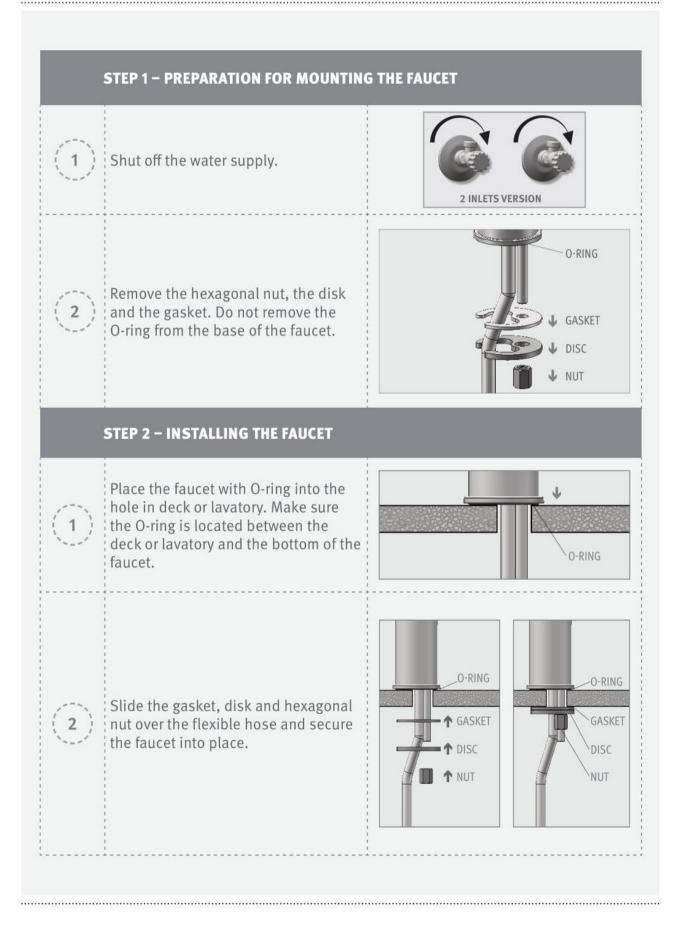

| 235900                                                | Stern Soap & Water:<br>Extreme matching soap<br>dispenser |  |  |

\* All information of the above is for the reference only. No prior notice is made if any changes.





| PROJECT  | REF  | REV | ITEM<br>CODE |  |
|----------|------|-----|--------------|--|
| LOCATION | DATE |     | PAGE         |  |

#### SPARE PARTS LIST



Note: In order to locate the relevant spare part, please check the corresponding parts and part mumber in the drawing. Minimum order quantity will be required.

<sup>\*</sup> All information of the above is for the reference only. No prior notice is made if any changes.





# **INSTALLATION**







### INSTALLATION







.....

# TROUBLESHOOTING

| PROBLEM                                                                                                                                                                                                                                                  | INDICATOR                                                                                                                                                                                                                                                                                             | CAUSE                                                                                                                            | SOLUTION                                             |
|--------