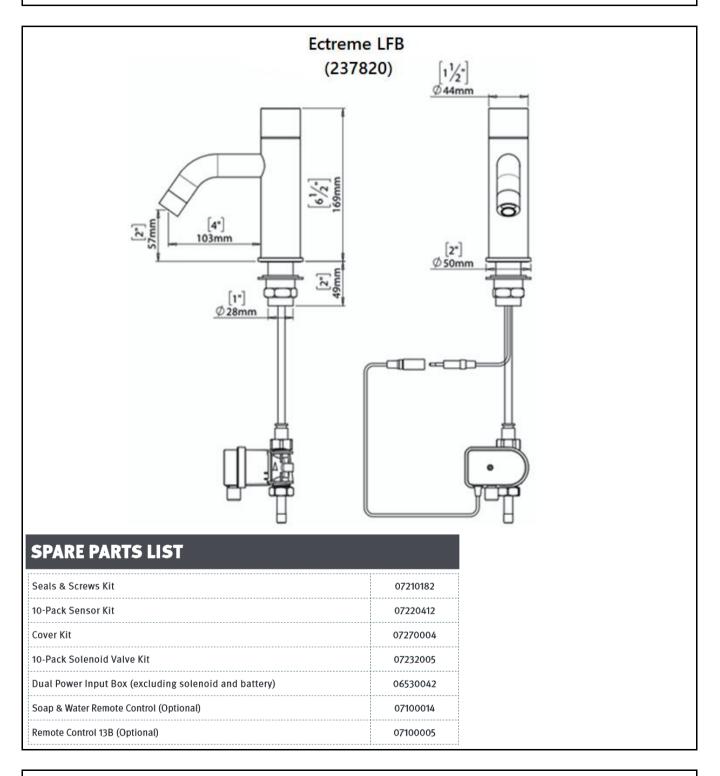

#### SANITARY WARE SPECIFICATION SHEET

| Item Description                                                                                                                                                                                                        | mounted                                                                                                                                                                                       | n (Israel) "Extreme" Chrome plated deck<br>nted lead free version sensor faucet in<br>DC Supply with <b>IP67 waterproof</b>                                                                                                                                                                                                                                      |                                                       | Illustration/ Drawing                                     |  |  |
|-------------------------------------------------------------------------------------------------------------------------------------------------------------------------------------------------------------------------|-----------------------------------------------------------------------------------------------------------------------------------------------------------------------------------------------|------------------------------------------------------------------------------------------------------------------------------------------------------------------------------------------------------------------------------------------------------------------------------------------------------------------------------------------------------------------|-------------------------------------------------------|-----------------------------------------------------------|--|--|
|                                                                                                                                                                                                                         | battery                                                                                                                                                                                       |                                                                                                                                                                                                                                                                                                                                                                  |                                                       |                                                           |  |  |
| Dimensions                                                                                                                                                                                                              | L103 x V                                                                                                                                                                                      | V50 x H169 mm                                                                                                                                                                                                                                                                                                                                                    |                                                       |                                                           |  |  |
| Model                                                                                                                                                                                                                   | Extreme                                                                                                                                                                                       | LFB                                                                                                                                                                                                                                                                                                                                                              |                                                       |                                                           |  |  |
| Code Number                                                                                                                                                                                                             | 237820                                                                                                                                                                                        |                                                                                                                                                                                                                                                                                                                                                                  |                                                       |                                                           |  |  |
| Finish                                                                                                                                                                                                                  | Chrome                                                                                                                                                                                        | Plated                                                                                                                                                                                                                                                                                                                                                           |                                                       |                                                           |  |  |
| Supplier                                                                                                                                                                                                                |                                                                                                                                                                                               | nitary Ware Co. Ltd<br>Wong/ Mr. Don Yuen                                                                                                                                                                                                                                                                                                                        |                                                       |                                                           |  |  |
| Contact Tel/Fax                                                                                                                                                                                                         |                                                                                                                                                                                               | 88-7171 / (852) 2710-8012                                                                                                                                                                                                                                                                                                                                        |                                                       | Ø44mm                                                     |  |  |
| E-mail                                                                                                                                                                                                                  |                                                                                                                                                                                               | cmesanitary.com.hk                                                                                                                                                                                                                                                                                                                                               |                                                       |                                                           |  |  |
|                                                                                                                                                                                                                         |                                                                                                                                                                                               | •                                                                                                                                                                                                                                                                                                                                                                |                                                       |                                                           |  |  |
| Website<br>EXTREME LF B                                                                                                                                                                                                 |                                                                                                                                                                                               | nesanitary.com.hk                                                                                                                                                                                                                                                                                                                                                |                                                       |                                                           |  |  |
| plated body, other f<br>includes a low battle<br>security time, delay<br><b>Application:</b><br>Deck-mounted fauc<br>Easy installation. Le<br>clean and saves wat<br>restaurants.<br><b>Use:</b><br>Touch-free electron | inishes available. For corry indicator. Adjustable<br>in, delay out, on-off an<br>et. Combining an elega<br>ong lasting even in the h<br>er. Prevents cross conta<br>ic faucet. The faucet is | acealed sensor built into the spout. C<br>old or premixed water. Filter included<br>e settings by remote control: sensor ra<br>d reset to factory settings.<br>nt minimalist design with anti-vanda<br>harshest installation sites. Helps wash<br>mination. Ideal for offices, hotels an<br>automatically activated when users p<br>he users remove their hands. | l. Sensor<br>inge,<br>l features.<br>irooms stay<br>d |                                                           |  |  |
|                                                                                                                                                                                                                         | PRODUC                                                                                                                                                                                        | F AT A GLANCE                                                                                                                                                                                                                                                                                                                                                    |                                                       |                                                           |  |  |
| Installation                                                                                                                                                                                                            | Lavatory mounted                                                                                                                                                                              |                                                                                                                                                                                                                                                                                                                                                                  |                                                       | Installation:                                             |  |  |
| Power Supply                                                                                                                                                                                                            | <ul> <li>9V external battery box</li> </ul>                                                                                                                                                   | • 9V transformer                                                                                                                                                                                                                                                                                                                                                 |                                                       | Lavatory mounted                                          |  |  |
| Operating pressure                                                                                                                                                                                                      | ure 0.5-8.0 bar / 7.0-116.0 PSI                                                                                                                                                               |                                                                                                                                                                                                                                                                                                                                                                  |                                                       | Water supply:                                             |  |  |
| Water supply                                                                                                                                                                                                            | Cold and premixed water                                                                                                                                                                       |                                                                                                                                                                                                                                                                                                                                                                  | Cold or premixed water (1 inlet)                      |                                                           |  |  |
| Water flow                                                                                                                                                                                                              | 6 LPM / 1.58 GPM - SSR PO                                                                                                                                                                     | "A stream                                                                                                                                                                                                                                                                                                                                                        | Water temperature:                                    |                                                           |  |  |
| Water Saving Options                                                                                                                                                                                                    |                                                                                                                                                                                               |                                                                                                                                                                                                                                                                                                                                                                  |                                                       | Max 70 °C                                                 |  |  |
| Water temperature                                                                                                                                                                                                       |                                                                                                                                                                                               |                                                                                                                                                                                                                                                                                                                                                                  |                                                       | Operating pressure:                                       |  |  |
| Security Time                                                                                                                                                                                                           | -                                                                                                                                                                                             |                                                                                                                                                                                                                                                                                                                                                                  |                                                       | 0.5 - 8.0 bar                                             |  |  |
| ORDERING<br>MODEL CO                                                                                                                                                                                                    | INFORMATION<br>DE POWER                                                                                                                                                                       | OPTIONS<br>OPTION                                                                                                                                                                                                                                                                                                                                                | CODE                                                  | Power source:                                             |  |  |
| MODEL CO                                                                                                                                                                                                                | POWER                                                                                                                                                                                         | Remote control                                                                                                                                                                                                                                                                                                                                                   | 07100005                                              | IP67 Dual power input box with a                          |  |  |
| EXTREME LFB 2378                                                                                                                                                                                                        | 20 9V battery                                                                                                                                                                                 | Matching battery-powered soap<br>dispenser                                                                                                                                                                                                                                                                                                                       | 235920                                                | 9V battery Stern Soap & Water:                            |  |  |
| EXTREME LFE 2378                                                                                                                                                                                                        | 9V transformer                                                                                                                                                                                | Matching transformer-powered soap dispenser combination                                                                                                                                                                                                                                                                                                          | 235900                                                | Stern Soap & Water:<br>Extreme matching soap<br>dispenser |  |  |

#### SPARE PARTS LIST

Note: In order to locate the relevant spare part, please check the corresponding parts and part mumber in the drawing. Minimum order quantity will be required.

<sup>\*</sup> All information of the above is for the reference only. No prior notice is made if any changes.