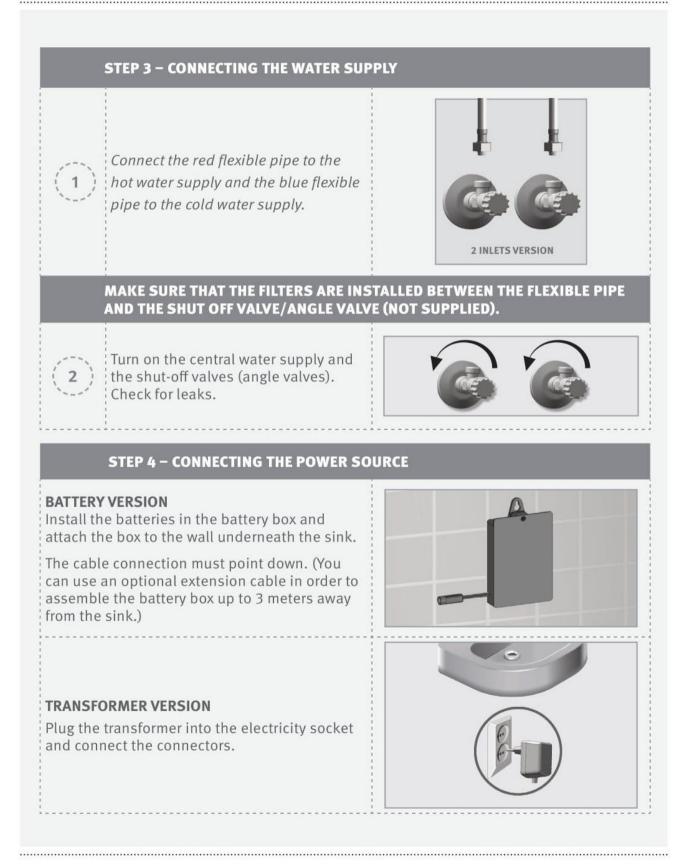

| 235900                                                | Stern Soap & Water:<br>Extreme matching soap<br>dispenser |  |  |

\* All information of the above is for the reference only. No prior notice is made if any changes.





| PROJECT  | REF  | REV | ITEM<br>CODE |  |
|----------|------|-----|--------------|--|
| LOCATION | DATE |     | PAGE         |  |

#### SPARE PARTS LIST



Note: In order to locate the relevant spare part, please check the corresponding parts and part mumber in the drawing. Minimum order quantity will be required.

<sup>\*</sup> All information of the above is for the reference only. No prior notice is made if any changes.





# **INSTALLATION**







### INSTALLATION







.....

# TROUBLESHOOTING

| PROBLEM                                                                                                                                                                                                                                                  | INDICATOR                                                                                                                                                                                                                                                                                             | CAUSE                                                                                                                            | SOLUTION                                             |
|--------------------------------